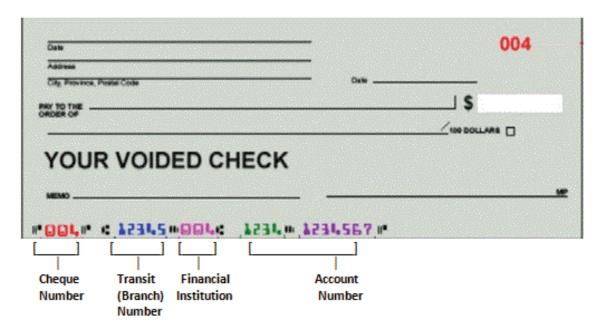

|          |
| ** Signature Date                                                                                                     |          |

\* Required Information

Please fax, mail, or email the completed Authorization Form from your designated account fax (416)-489-1040
e-mail prs@actra.ca

mail: 625 Church Street, Suite 300, Toronto, ON M4Y 2G1

Information collected by ACTRA PRS on this Form is only shared with ACTRA and ACTRA Fraternal Benefit Society, and is handled in accordance with the Privacy Policy posted at http://www.actra.ca/main/privacy/, a printed copy of which is available upon written request sent to: ACTRA, 625 Church Street, Suite 300, Toronto, ON, M4Y 2G1 Attn: National Director of Finance and Administration.

## Canadian Banking



## **US Banking**



Note - The routing and account numbers may be in different places on your cheque.