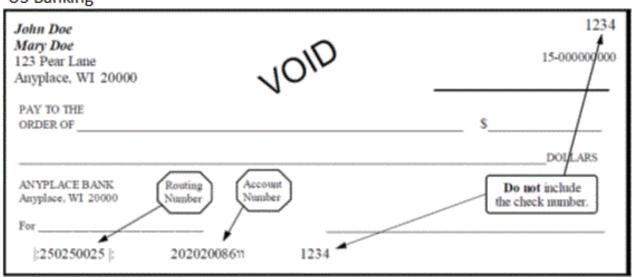

## **US Banking**

Note - The routing and account numbers may be in different places on your cheque.