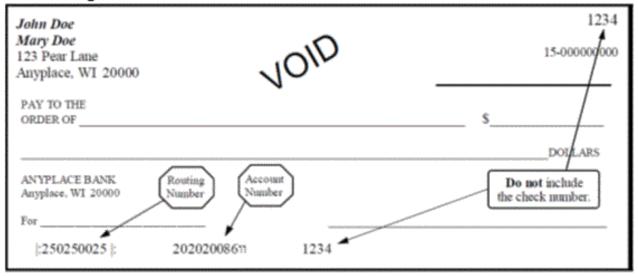

## US Banking

Note - The routing and account numbers may be in different places on your cheque.